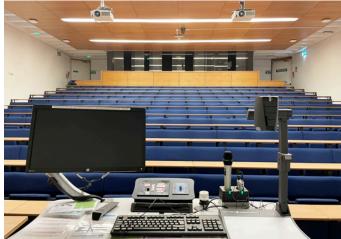

# Room Directory - Small Lecture Theatres (Under 160 cap)

LT3 - Attenborough Building

Capacity: 96

LT2 - Ken Edwards Building

Capacity: 158

LT3 - Ken Edwards Building