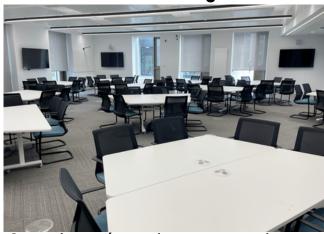

## Room Directory - Large Seminar Rooms (Over 50 cap)

0.02 - Sir Bob Burgess

Capacity: 84

1.01 - Sir Bob Burgess

Capacity: 84 (same layout as 0.02 but no photo available)

1.03 - Sir Bob Burgess

Capacity: 66