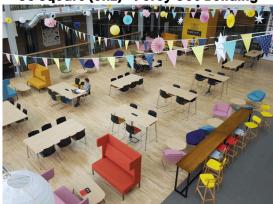

#### SU Square (0.12) - Percy Gee Building

Capacity: 300 Mirrors: None

Furniture: As Shown, Cleared on Request

\*Capacity alters depending on portering requests and furniture.