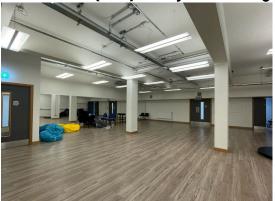

#### Union Studio (0.13) - Percy Gee Building

Capacity: 70

Mirrors: Yes, Portable

Furniture: None (On Request Only)