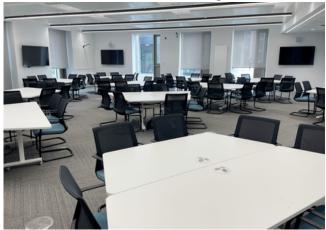

## Room Directory - Large Seminar Rooms (Over 50 cap)

0.02 - Sir Bob Burgess

Capacity: 84

1.01 - Sir Bob Burgess

Capacity: 84 (same layout as 0.02 but no photo available)

1.03 - Sir Bob Burgess

Capacity: 66