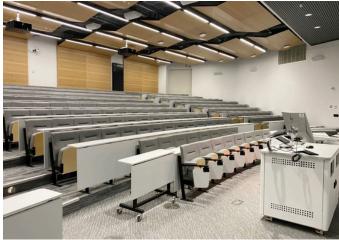

# Room Directory - Small Lecture Theatres (Under 160 cap)

LT3 - Attenborough Building

Capacity: 96

LT2 - Ken Edwards Building

Capacity: 158

LT3 - Ken Edwards Building