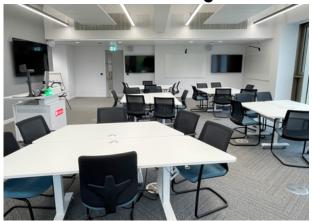

## Room Directory - Small Seminar Rooms (Under 50 cap)

1.04 - Sir Bob Burgess

Capacity: 42

2.05 - Sir Bob Burgess

Capacity: 24

2.07 - Sir Bob Burgess

Capacity: 42

2.03 - Sir Bob Burgess

Capacity: 48

2.06 - Sir Bob Burgess

Capacity: 24

2.08 - Sir Bob Burgess

Capacity: 30 (same layout as 2.07 but no photo available)