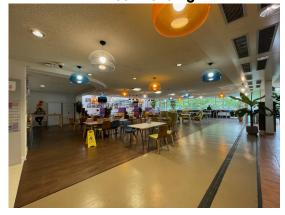

#### Gee's (0.10) - Percy Gee Building

Capacity: 250 Mirrors: Yes, Portable

Furniture: As Shown, Cleared on Request