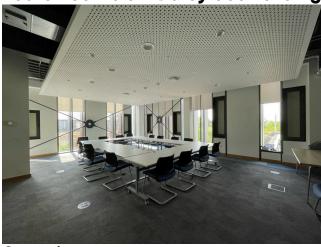

# Room Directory - Meeting Rooms

**Board Room 3.01 - Percy Gee Building** 

Capacity: 20

104 - Attenborough Building

Capacity: 12

109 - Attenborough Building