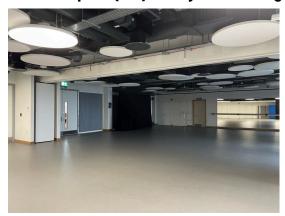

#### SU Square (0.12) - Percy Gee Building

Capacity: 300 Mirrors: None

Furniture: As Shown, Cleared on Request

\*Capacity alters depending on portering requests and furniture.