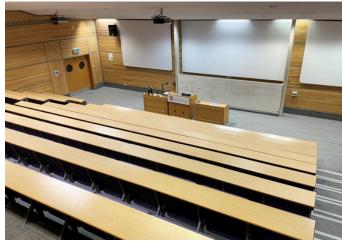

## Room Directory - Large Seminar Rooms (Over 50 cap)

0.02 - Sir Bob Burgess

Capacity: 84

1.01 - Sir Bob Burgess

Capacity: 84 (same layout as 0.02 but no photo available)

1.03 - Sir Bob Burgess

Capacity: 66