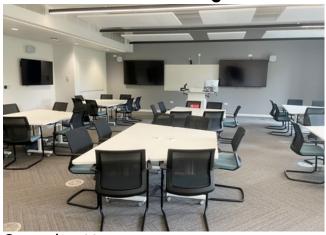

0.03 - Sir Bob Burgess

Capacity: 72 (same layout as 0.02 but no photo available)

1.02 - Sir Bob Burgess

Capacity: 78

2.04 - Sir Bob Burgess