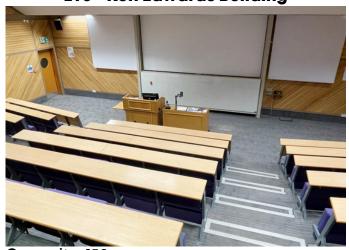

## Room Directory - Large Seminar Rooms (Over 50 cap)

0.02 - Sir Bob Burgess

Capacity: 84

1.01 - Sir Bob Burgess

Capacity: 84 (same layout as 0.02 but no photo available)

1.03 - Sir Bob Burgess

Capacity: 66

0.03 - Sir Bob Burgess

Capacity: 72 (same layout as 0.02 but no photo available)

1.02 - Sir Bob Burgess

Capacity: 78

2.04 - Sir Bob Burgess