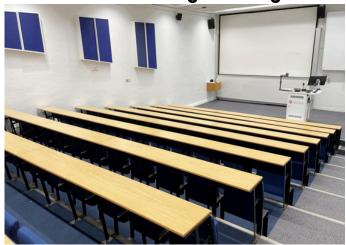

## Room Directory - Small Seminar Rooms (Under 50 cap)

1.04 - Sir Bob Burgess

Capacity: 42

2.05 - Sir Bob Burgess

Capacity: 24

2.07 - Sir Bob Burgess

Capacity: 42

2.03 - Sir Bob Burgess

Capacity: 48

2.06 - Sir Bob Burgess

Capacity: 24

2.08 - Sir Bob Burgess

Capacity: 30 (same layout as 2.07 but no photo available)