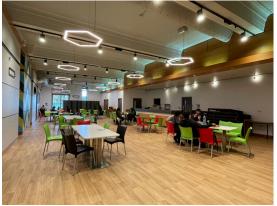

### Global Lounge (Ground Floor) - Charles Wilson Building

Capacity: 200 Mirrors: None

Furniture: As Shown, Cleared on Request