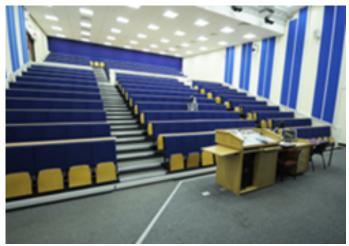

## Room Directory - Large Lecture Theatres (Over 160 cap)

**LT1 - Attenborough Building** 

Capacity: 204

LT1 - Ken Edwards Building

Capacity: 250

**Lecture Theatre - Rattray Building** 

Capacity: 329

LT1 - Sir Bob Burgess