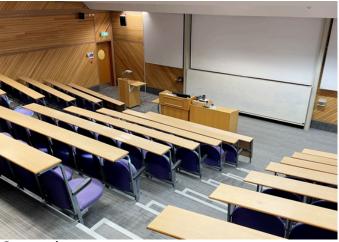

## Room Directory - Large Seminar Rooms (Over 50 cap)

0.02 - Sir Bob Burgess

Capacity: 84

1.01 - Sir Bob Burgess

Capacity: 84 (same layout as 0.02 but no photo available)

1.03 - Sir Bob Burgess

Capacity: 66

0.03 - Sir Bob Burgess

Capacity: 72 (same layout as 0.02 but no photo available)

1.02 - Sir Bob Burgess

Capacity: 78

2.04 - Sir Bob Burgess