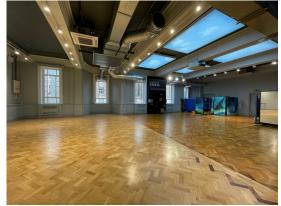

#### Gee's (0.10) - Percy Gee Building

Capacity: 250 Mirrors: Yes, Portable

Furniture: As Shown, Cleared on Request