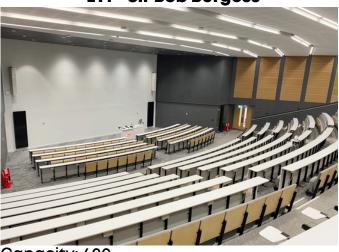

## Room Directory - Large Lecture Theatres (Over 160 cap)

**LT1 - Attenborough Building** 

Capacity: 204

LT1 - Ken Edwards Building

Capacity: 250

**Lecture Theatre - Rattray Building** 

Capacity: 329

LT1 - Sir Bob Burgess

Capacity: 600

LT2 - Sir Bob Burgess